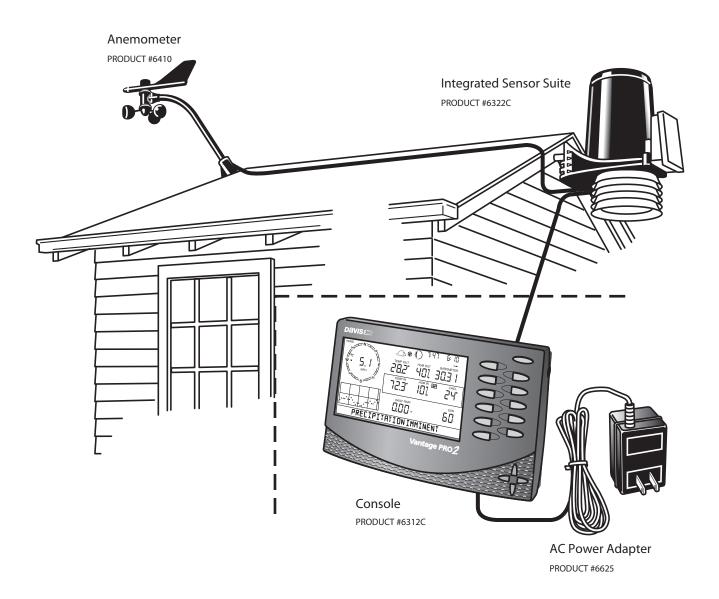

## Cabled Vantage Pro2™ with Remote Anemometer

This diagram shows an Integrated Sensor Suite (ISS), with a remote anemometer, connected to a Vantage Pro2 Console via a cable connection. A cabled Vantage Pro2 system (#6152C) allows for a cable connection of up to 100′ (30 m). This connection can be extended up to 1000′ (300 m) with optional extension cables. Please note that in a cabled system, the Vantage Pro2 Console cannot receive any station except a cabled ISS or cabled ISS Plus.