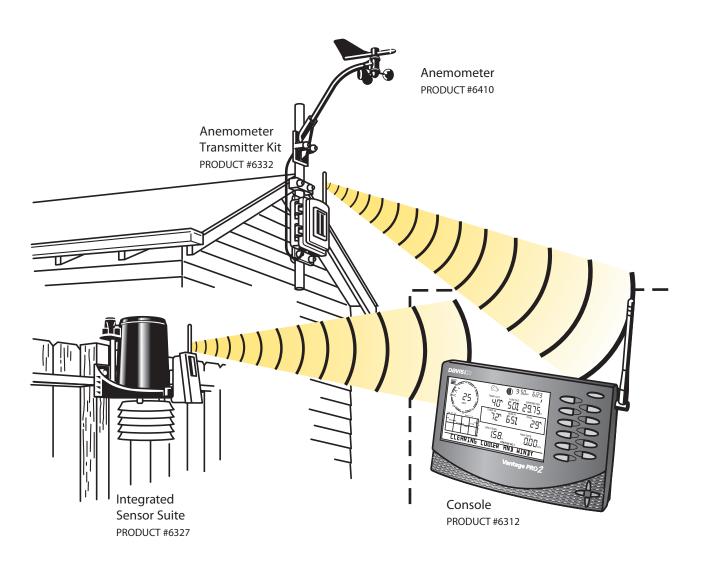

## **Anemometer Transmitter Kit**

This diagram shows an Integrated Sensor Suite and an Anemometer Transmitter Kit wirelessly connected to a Vantage Pro2™ Console.