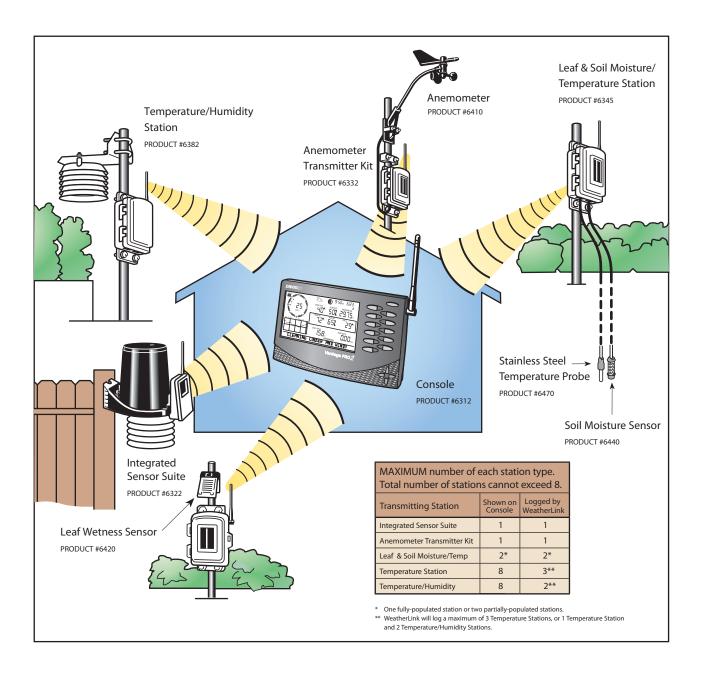

## Vantage Pro2™ Console Receiving Data from up to 8 Different Transmitting Stations

This diagram demonstrates how each Vantage Pro2 Console can receive data from up to eight different transmitting stations.