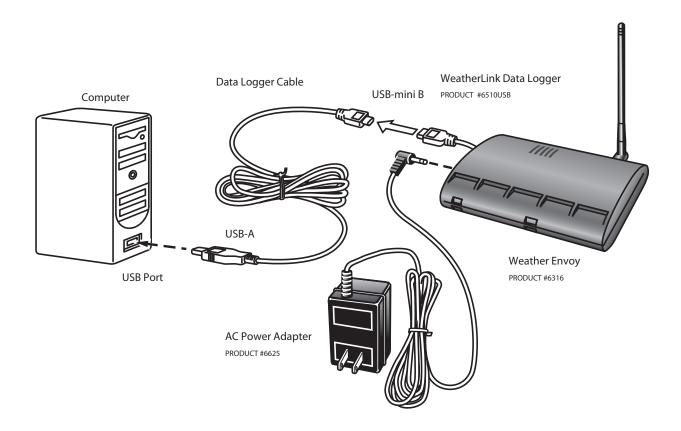

## Connecting a Wireless Weather Envoy™ to a Computer via WeatherLink®

This diagram shows a Wireless Weather Envoy and a WeatherLink Data Logger connected to a computer via a USB Data Logger cable.