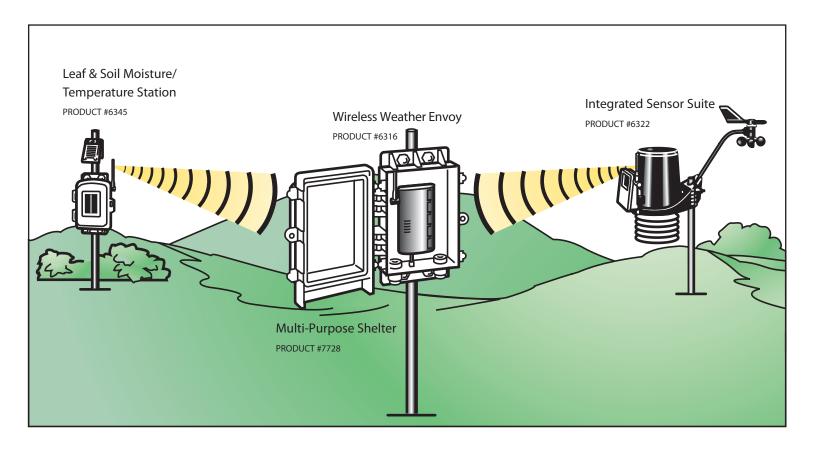

## Weather Envoy with a Wireless Field Station

This diagram shows a wireless field station with solar power and soil moisture sensor. The field station shown is comprised of a Wireless Weather Envoy receiving wireless data from from an Integrated Sensor Suite and a Leaf and Soil Moisture/Temperature Station.