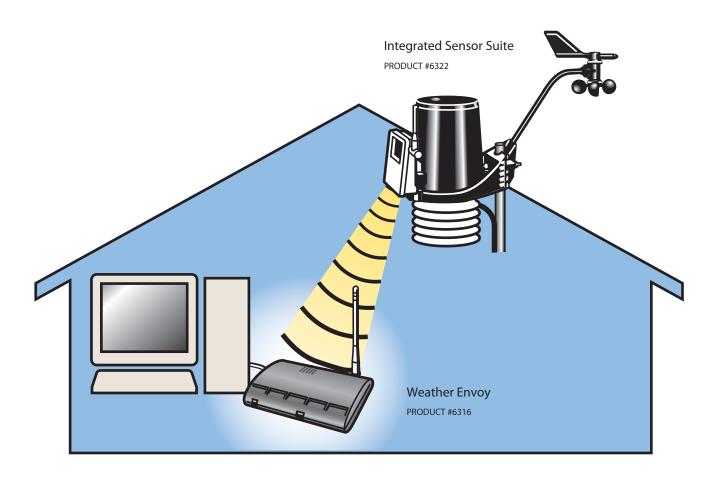

## Wireless Vantage Pro2™ System (Envoy with Integrated Sensor Suite)

This diagram shows an Integrated Sensor Suite wirelessly connected to a Weather Envoy™, which is connected to a computer. The transmission distance between an Integrated Sensor Suite and an Envoy is up to 1000′ line of sight, or up to 600′ through walls and other obstructions. The cable distance between an Envoy and a computer is 8′ using a USB connection.